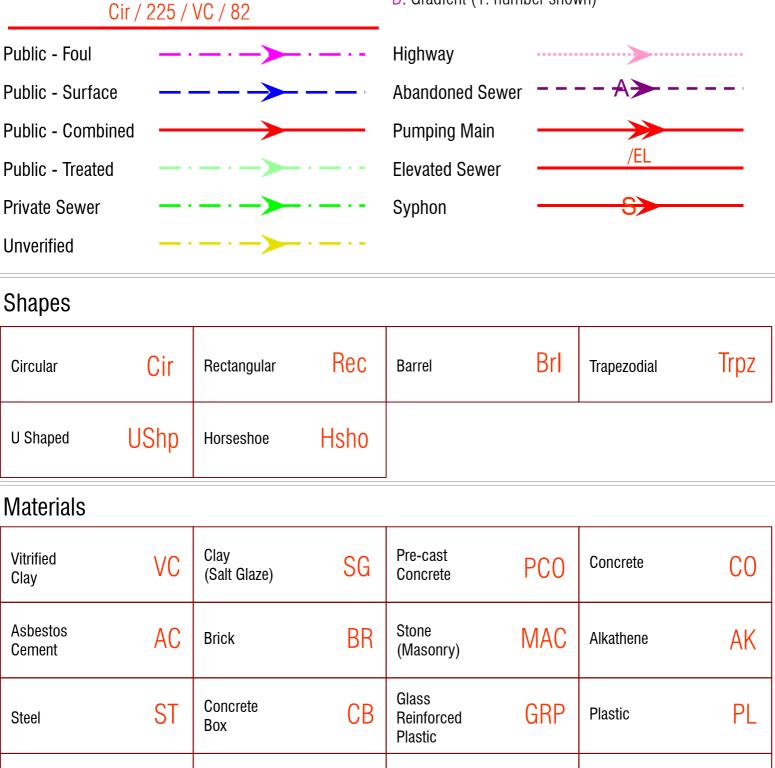

## Sewerage Pipe Details

Examples of the abbreviation details above a Sewer Pipe (details will be in the same colour as the pipe itself):

## Α В С D

Unplasticised

**Pitch Fibre** 

Polyvinylchloride

PP

**CSB** 

NK

Polypropylene

Concrete

Segments

Not Known

Bolted

**UPVC** 

PF

Polyethylene

Concrete

Segments

Unbolted

- A: Shape
- B: Diameter (replaced by width & length on non-circular pipes

**PVC** 

**MDPE** 

PE

CSU

Polyvinylchloride

Medium

Density

Polyethylene

- C: Material
- D: Gradient (1: number shown)