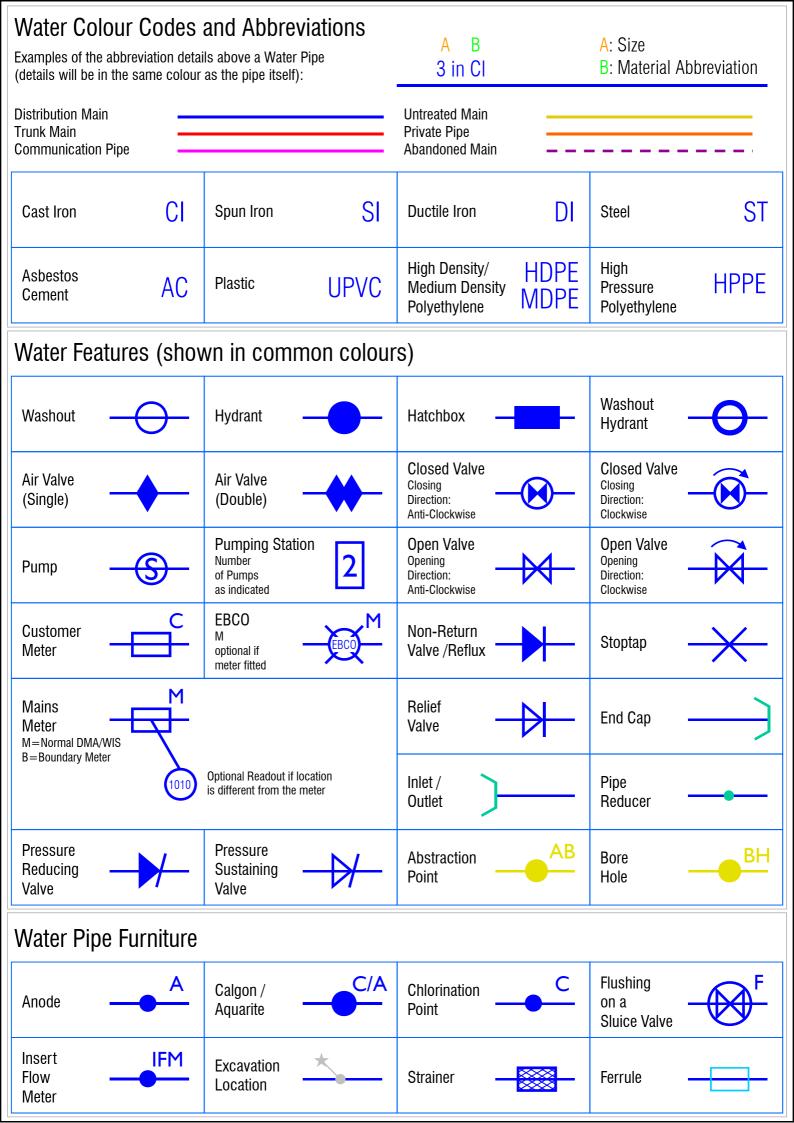

## Sewerage Pipe Details

Examples of the abbreviation details above a Sewer Pipe (details will be in the same colour as the pipe itself):

## Α В С D

Unplasticised

**Pitch Fibre** 

Polyvinylchloride

PP

**CSB** 

NK

Polypropylene

Concrete

Segments

Not Known

Bolted

**UPVC** 

PF

Polyethylene

Concrete

Segments

Unbolted

- A: Shape
- B: Diameter (replaced by width & length on non-circular pipes

**PVC** 

**MDPE** 

PE

CSU

Polyvinylchloride

Medium

Density

Polyethylene

- C: Material
- D: Gradient (1: number shown)